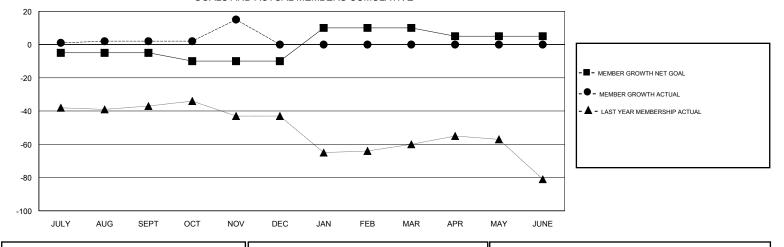

0

JULY

AUG

SEPT

OCT

NOV

## HOWARD HUDSON LOCATION OREGON GMT CA GMT: Clubs Members RESULTS FOR 2018-2019 RESULTS FOR 2018-2019 NEW CLUB GOAL NEW CLUBS DROPPED CLUBS MEMBER GROWTH NET MEMBER GROWTH DROPPED QUARTER QUARTER GOAL ACTUAL MEMBERS ACTUAL (including transfers) 0 0 0 -5 22 14 JULY/AUG/SEPT JULY/AUG/SEPT 0 0 0 -5 31 OCT/NOV/DEC 14 OCT/NOV/DEC 0 1 0 20 0 0 JAN/FEB/MAR JAN/FEB/MAR 0 0 0 -5 0 0 APR/MAY/JUNE APR/MAY/JUNE GOALS AND ACTUAL NEW CLUBS CUMULATIVE 1 0.8 . CURRENT YEAR GOALS FOR NEW CLUBS 0.6 CURRENT YEAR ACTUAL NEW CLUBS LAST YEAR ACTUAL NEW CLUBS 0.4 0.2

GOALS AND ACTUAL MEMBERS CUMULATIVE

JAN

FEB

MAR

MAY

APR

JUNE

DEC